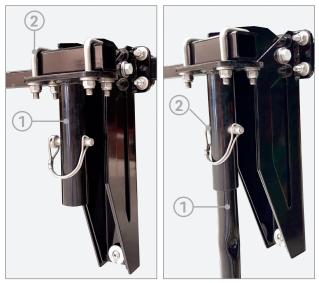

#### Figure 2

**Step 2** Install riser mount (1) using the square U-bolts (2) and the extra thick washer and Nylock nut. Hardware Kit C