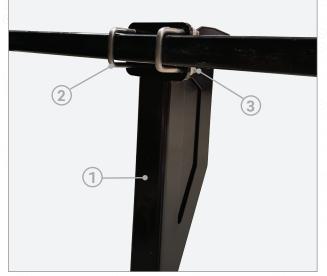

#### Figure 1

**Step 1** While supporting breakaway (1) on the rear of the 360 Y-DROP boom, install square U-bolts (2), with the threads facing to the back, and the extra thick washers and nuts (3).