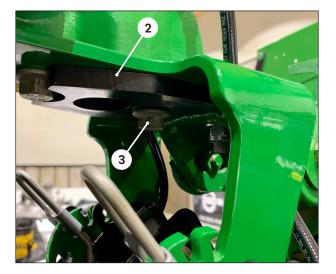

#### INSTALL SADDLE BRACKET SUPPORT

Place the saddle bracket support 2 on the underside of the 360 BANDIT unit and secure with the provided longer M12 bolt 3.

Tighten with a 16mm socket. Torque bolts to 42.2 ft lbs. Do not over tighten bolts.