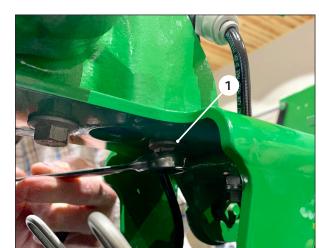

## STEP 1 REMOVE BOLT

Using a 16mm socket, remove the M12 bolt ① second from the front of 360 BANDIT unit.