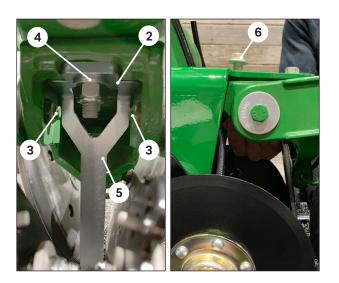

### **STEP 2 | INSTALL ROCK GUARD**

From the underside, maneuver the rock guard ② around the two side bolts ③ and align the rock guard bracket with the hole in the BANDIT bracket and closing system ④. Ensure the guard extension ⑤ is to the rear.

From the top, install the provided M12 x 50mm bolt through BANDIT, closing system and rock guard.

Secure with provided washer and bolt. Tighten with a 16mm socket and 19mm wrench.