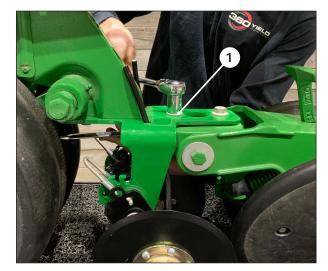

## STEP 1 | REMOVE BOLT

Using a 16mm socket and 19mm wrench, remove the front bolt ① that secures the 360 BANDIT to the closing system. The bolt, washer and nut can be discarded.