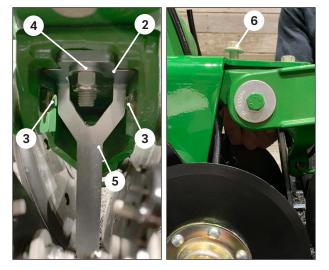

#### STEP 2 INSTALL ROCK GUARD

From the underside, maneuver the rock guard 2 around the two side bolts 3 and align the rock guard bracket with the hole in the BANDIT bracket and closing system 4. Ensure the guard extension 5 is to the rear.

From the top, install the provided M12 x 50mm bolt through BANDIT, closing system and rock guard.

Secure with provided washer and bolt. Tighten with a 16mm socket and 19mm wrench.

**INSTALLATION COMPLETE**