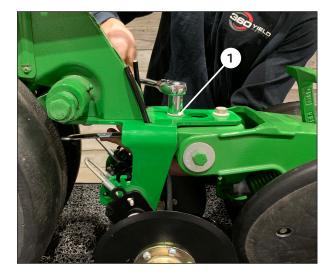

### STEP 1 REMOVE BOLT

Using a 16mm socket and 19mm wrench, remove the front bolt 1 that secures the 360 BANDIT to the closing system. The bolt, washer and nut can be discarded.