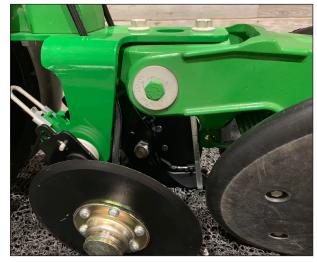

From the top, install the provided M12 x 50mm bolt through BANDIT, closing system and rock guard.

Secure with provided washer and bolt. Tighten with a 16mm socket and 19mm wrench.

**INSTALLATION COMPLETE**