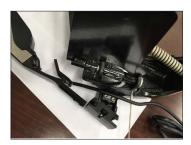

# 360 WAVE WITH PRECISION PLANTING MINI SMART FIRMER

• •

The Precision Planting Mini Smart Firmer is compatible with a modified 360 WAVE.

If customers are using the Mini Smart Firmer, 360 Yield Center will provide a modified firmer mount that is enlarged to accommodate the firmer's quick attach tail.