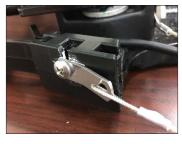

360 WAVE WITH PRECISION PLANTING MINI SMART FIRMER

• •

The Precision Planting Mini Smart Firmer is compatible with a modified 360 WAVE.

If customers are using the Mini Smart Firmer, 360 Yield Center will provide a modified firmer mount that is enlarged to accommodate the firmer's quick attach tail.

360 Yield Center is not responsible for the loss of Smart Firmers.

## Follow these steps for the installation of the modified firmer mount and firmer:

### STEP 1



Remove blade hinge bolt, back it out enough to slip lanyard loop through, and then retighten.

## STEP 2



Install modified firmer mount using two screws and washer plate as shown.

#### STEP 3



Route smart firmer cable as shown, then install smart firmer by sliding into firmer mount until it latches into place.

## STEP 4



Insert screw through lanyard, and screw into tail of smart-firmer.

## **INSTALLATION COMPLETE**





## PRODUCT SUPPORT