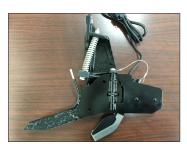

## STEP 2

Install modified firmer mount using two screws and washer plate as shown.

#### STEP 3

Route smart firmer cable as shown, then install smart firmer by sliding into firmer mount until it latches into place.

## STEP 4

Insert screw through lanyard, and screw into tail of smart-firmer.