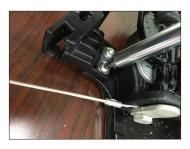

#### STEP 3

Route smart firmer cable as shown, then install smart firmer by sliding into firmer mount until it latches into place.