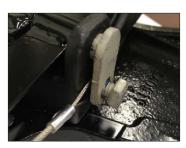

### STEP 1

Remove blade hinge bolt, back it out enough to slip lanyard loop through, and then retighten.